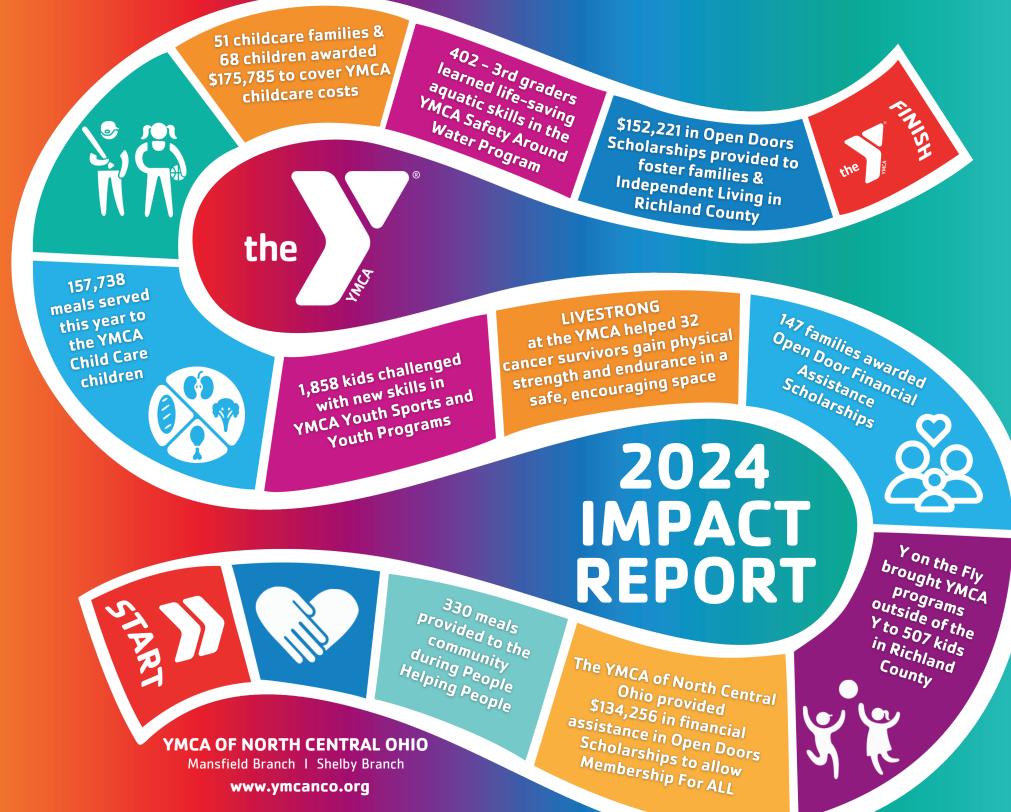

#### \$50

Can save a life by teaching a child to swim and about water safety.

### \$75

Can provide 2 months month of membership for a low-income senior, helping them stay active and socially connected.

Can allow 2 children to build character and strength through a 5-week session of youth programming.

# rogramming.

#### \$250

Can provide 3 children one week of a safe space in our before and after school Y Kids Club.

## \$500

Can help a cancer survivor achieve their "new normal" of healthy living through our LIVESTRONG at the Y Program.

## \$1000

Can provide a Y membership for a family who otherwise wouldn't be able to afford it.